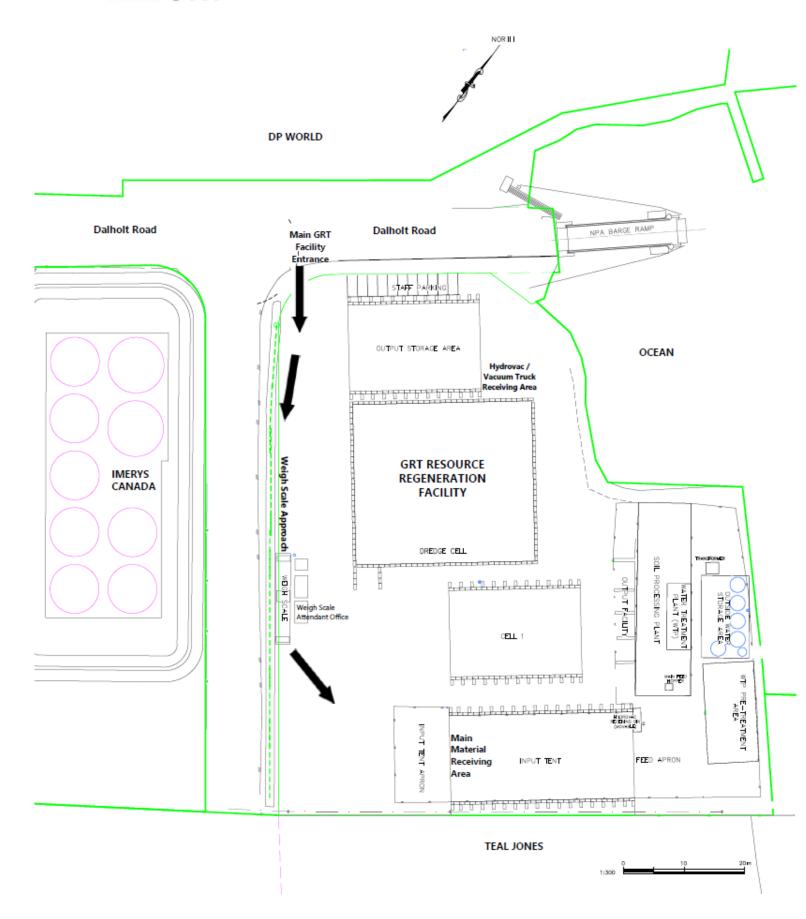

#### **General Transport Truck Facility Procedures**

- 10. Every truck must enter the GRT Facility through the main entrance gate and immediately check in at the Weigh Sale where they will present their Transportation Manifest. No trucks will be allowed to unload materials at without a completed and signed Transportation Manifest.
- 11. GRT may reject incoming materials that exceed the scheduled quantities or do not match the quality/description included in the WAA.
- 12. ALWAYS follow all posted safety signs and speed limits while on site.
- 13. Every truck must have a GRT staff member present for the FULL DURATION of material unloading.
- 14. Every truck driver who exits their vehicle while at the GRT Facility must wear personal protective equipment (PPE). PPE requirements are posted on a sign at the GRT Facility entrance gate.
- 15. Every truck must scale out before they leave the site.

## **Hydrovac/Vacuum Truck Receiving Area**

- 16. Hydrovac/vacuum trucks must:
  - a) be backed into the hydrovac/vacuum truck receiving area by a GRT staff member
  - b) confirm that their boxes or tanks are completely down before exiting the receiving area
  - c) clean excess soils from truck boxes/tanks before exiting the receiving area